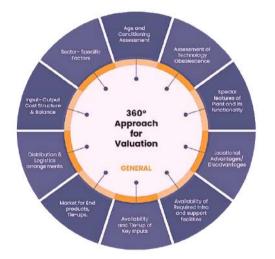

### **OUR 360 DEGREE APPROACH FOR VALUATION**

In our endeavor to ascertain the right value of the Assets, we go beyond the basic / usual procedure of valuation based on age and conditioning assessment and look at 360° for all other factors which could have some impact on the valuation of the subject Assets.

In our 360° Valuation Approach, we carry out the assessment of and look at the impact of the factors mentioned in the image.

we also look into and factor-in the impact of additional Sector Specific Features/Parameters while carrying out the valuations related to Industries of those sectors.